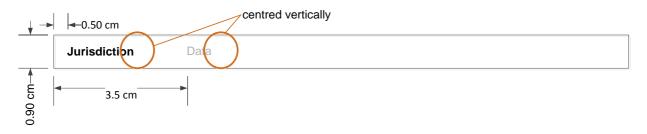

## **Jurisdiction**

The Jurisdiction panel looks as follows:

Jurisdiction

The following rules apply to the Jurisdiction panel:

| Applies to:     | All jurisdictions – MANDATORY                                                                        |  |
|-----------------|------------------------------------------------------------------------------------------------------|--|
| Rules:          | This section is not allowed to break across pages                                                    |  |
| Panel size:     | Height 0.90 cm                                                                                       |  |
| Description:    | The jurisdiction panel shows the state or territory that the land being mortgaged is located within. |  |
| Allowed Values: | The allowable values for the data part of this field are:  • Australian Capital Territory            |  |

|                          | <ul> <li>New South Wales</li> <li>Northern Territory</li> <li>Queensland</li> <li>South Australia</li> <li>Tasmania</li> <li>Victoria</li> <li>Western Australia</li> <li>ONE only is allowed to be entered.</li> </ul> |  |
|--------------------------|-------------------------------------------------------------------------------------------------------------------------------------------------------------------------------------------------------------------------|--|
| Heading:                 |                                                                                                                                                                                                                         |  |
| Font:                    | Arial 11pt bold                                                                                                                                                                                                         |  |
| Indent:                  | 0.50 cm                                                                                                                                                                                                                 |  |
| Margin:                  | N/A – centred vertically                                                                                                                                                                                                |  |
| Jurisdiction Data Field: |                                                                                                                                                                                                                         |  |
| Font:                    | Arial 11pt – All upper case                                                                                                                                                                                             |  |
| Indent:                  | Same line as heading, data field starts at an indent of 3.50 cm from the left edge of the panel.                                                                                                                        |  |
| Margin:                  | N/A – centred vertically                                                                                                                                                                                                |  |

This is shown graphically below: