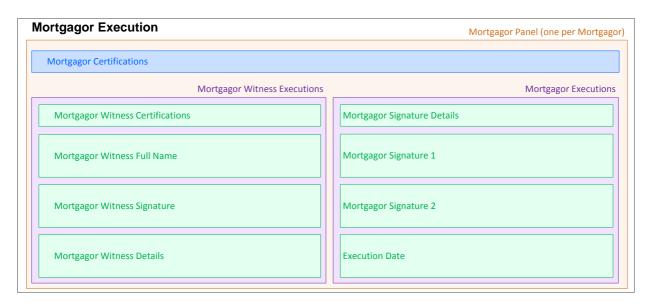

AS MORTGAGEE OF MORTGAGE NUMBER 9891115

TAS specific example for mortgage of a leasehold estate:

Estate and/or interest being mortgaged

LEASEHOLD

TAS specific example for mortgage of a life estate:

Estate and/or interest being mortgaged

LIFE ESTATE

TAS specific example for mortgage of an estate in remainder:

Estate and/or interest being mortgaged

ESTATE IN REMAINDER

VIC specific example for mortgage of a lease:

Estate and/or interest being mortgaged

LEASE AB123456B

VIC specific example for mortgage of a life estate:

Estate and/or interest being mortgaged

LIFE ESTATE

WA specific example for mortgage of a lease:

Estate and/or interest being mortgaged

LEASEHOLD AS TO LEASE A123456

EXAMPLE

WA specific example for share of title:

Estate and/or interest being mortgaged

FEE SIMPLE AS TO THE ONE UNDIVIDED HALF SHARE OF XYZ

EXPARTIE

WA specific example for life estate:

Estate and/or interest being mortgaged

THE ESTATE FOR LIFE OF JOHN CITIZEN

EXAMPLE

WA specific example for fee simple in remainder:

Estate and/or interest being mortgaged

THE ESTATE IN FEE SIMPLE IN REMAINDER OF JOHN CITIZEN UPON THE DEATH OF JOAN CITIZEN

EXAMPLE

WA specific example for the interest only of one proprietor as Joint tenant:

Estate and/or interest being mortgaged

FEE SIMPLE AS TO THE INTEREST OF JOHN CITIZEN AS JOINT TENANT WITH JOAN CITIZEN

S. HAMPLE

WA specific example for mixed fee simple and leasehold mortgage:

Estate and/or interest being mortgaged

FEE SIMPLE AS TO THE LAND IN 1656-789 AND 2245-456 AND LEASEHOLD IN 2566-267

ETAMPIE

WA specific example for mixed fee simple and leasehold mortgage:

Estate and/or interest being mortgaged

FEE SIMPLE IN CT'S 2767-913, 1234-567 AND 2345-678 AND LEASEHOLD IN 1443-679 AND 2431-67

|                                 | SA:                                                                                                                                                                                                                                                       | Land Title Reference must be in the form Volume Type Volume/ Folio (i.e. separated by a forward slash) Volume Type is 2 characters                                          |
|---------------------------------|-----------------------------------------------------------------------------------------------------------------------------------------------------------------------------------------------------------------------------------------------------------|-----------------------------------------------------------------------------------------------------------------------------------------------------------------------------|
|                                 |                                                                                                                                                                                                                                                           | Volume is maximum 4 characters                                                                                                                                              |
|                                 |                                                                                                                                                                                                                                                           | Folio is maximum 4 characters                                                                                                                                               |
|                                 |                                                                                                                                                                                                                                                           | Total characters allowed is 12 maximum                                                                                                                                      |
|                                 |                                                                                                                                                                                                                                                           | Some examples of SA Land Title References are:                                                                                                                              |
|                                 |                                                                                                                                                                                                                                                           | CT 6321/321                                                                                                                                                                 |
|                                 |                                                                                                                                                                                                                                                           | CL 5432/43                                                                                                                                                                  |
|                                 | TAS:                                                                                                                                                                                                                                                      | Land Title Reference must be in the form Volume/Folio (i.e. separated by a forward slash).                                                                                  |
|                                 |                                                                                                                                                                                                                                                           | Volume is maximum 8 alpha-numeric characters                                                                                                                                |
|                                 |                                                                                                                                                                                                                                                           | Folio is maximum 4 characters                                                                                                                                               |
|                                 |                                                                                                                                                                                                                                                           | For example 123456/1                                                                                                                                                        |
|                                 | VIC:                                                                                                                                                                                                                                                      | Land Title Reference must be in the form Volume/Folio (i.e. separated by a forward slash).                                                                                  |
|                                 |                                                                                                                                                                                                                                                           | Volume is maximum 5 numeric characters. Do not enter leading zeros                                                                                                          |
|                                 |                                                                                                                                                                                                                                                           | Folio is 3 numeric characters required and maximum of one alpha character allowed, only at the end. For folio leading zeros must be inserted to reach 3 numeric characters. |
|                                 | Some examples of VIC Land Title References are:                                                                                                                                                                                                           |                                                                                                                                                                             |
|                                 |                                                                                                                                                                                                                                                           | 6237/745                                                                                                                                                                    |
|                                 |                                                                                                                                                                                                                                                           | 18378/002                                                                                                                                                                   |
|                                 |                                                                                                                                                                                                                                                           | 459/789K                                                                                                                                                                    |
|                                 | WA:                                                                                                                                                                                                                                                       | Land Title Reference must be in the form                                                                                                                                    |
|                                 |                                                                                                                                                                                                                                                           | Prefix 2 characters (optional)                                                                                                                                              |
|                                 |                                                                                                                                                                                                                                                           | Volume maximum of 5 numeric                                                                                                                                                 |
|                                 |                                                                                                                                                                                                                                                           | Separator "-"                                                                                                                                                               |
|                                 |                                                                                                                                                                                                                                                           | Folio maximum of 5 numeric                                                                                                                                                  |
|                                 |                                                                                                                                                                                                                                                           | Suffix of 1 character (allowed values are 'A' or blank)                                                                                                                     |
|                                 |                                                                                                                                                                                                                                                           | For example: 2767-913                                                                                                                                                       |
| Part Land Affected?:            |                                                                                                                                                                                                                                                           |                                                                                                                                                                             |
| Column Width:                   | 4.00 cm                                                                                                                                                                                                                                                   |                                                                                                                                                                             |
| Indent:                         | 0 cm (no indent) – the data is centred                                                                                                                                                                                                                    |                                                                                                                                                                             |
| Description:                    | The Part Land Affected? column holds either a "Y" or nothing in each data line. The purpose of the data is to show where only the part of the land in the land title reference column is being mortgaged (for example only one lot of a multi-lot title). |                                                                                                                                                                             |
|                                 | The data                                                                                                                                                                                                                                                  | a (where shown) is horizontally centred in the column.                                                                                                                      |
| Jurisdictional<br>Restrictions: | ACT:                                                                                                                                                                                                                                                      | Always blank in ACT as there is a 1:1 relationship between title and land description.                                                                                      |
|                                 |                                                                                                                                                                                                                                                           |                                                                                                                                                                             |

|                                 | NSW: Only Y when part of the land blank.                                                                                                                                                                                                                                                                                                                                                                                                                                                                                                                                                                                                                                                                                                                          | is being mortgaged, otherwise                                    |
|---------------------------------|-------------------------------------------------------------------------------------------------------------------------------------------------------------------------------------------------------------------------------------------------------------------------------------------------------------------------------------------------------------------------------------------------------------------------------------------------------------------------------------------------------------------------------------------------------------------------------------------------------------------------------------------------------------------------------------------------------------------------------------------------------------------|------------------------------------------------------------------|
|                                 | NT: Only Y when part of the land blank.                                                                                                                                                                                                                                                                                                                                                                                                                                                                                                                                                                                                                                                                                                                           | is being mortgaged, otherwise                                    |
|                                 | QLD: Only Y when part of the land blank.                                                                                                                                                                                                                                                                                                                                                                                                                                                                                                                                                                                                                                                                                                                          | is being mortgaged, otherwise                                    |
|                                 | SA: Only Y when part of the land is being mortgaged, otherwise blank.                                                                                                                                                                                                                                                                                                                                                                                                                                                                                                                                                                                                                                                                                             |                                                                  |
|                                 | TAS: Only Y when part of the land blank.                                                                                                                                                                                                                                                                                                                                                                                                                                                                                                                                                                                                                                                                                                                          | is being mortgaged, otherwise                                    |
|                                 | VIC: Only Y when part of the land blank.                                                                                                                                                                                                                                                                                                                                                                                                                                                                                                                                                                                                                                                                                                                          | is being mortgaged, otherwise                                    |
|                                 | WA: Only Y when part of the land blank.                                                                                                                                                                                                                                                                                                                                                                                                                                                                                                                                                                                                                                                                                                                           | is being mortgaged, otherwise                                    |
| Land Description:               |                                                                                                                                                                                                                                                                                                                                                                                                                                                                                                                                                                                                                                                                                                                                                                   |                                                                  |
| Column Width:                   | 11.10 cm                                                                                                                                                                                                                                                                                                                                                                                                                                                                                                                                                                                                                                                                                                                                                          |                                                                  |
| Indent:                         | 0 cm (no indent)                                                                                                                                                                                                                                                                                                                                                                                                                                                                                                                                                                                                                                                                                                                                                  |                                                                  |
| Description:                    | The Land Description column holds the lot on plan description of the land being mortgaged or a textual description of the interest being mortgaged. In ACT, QLD and NT, this column is mandatory in all cases. In all other jurisdictions, the land description is only entered if the part land indicator is "Y" for that data line – it must not be entered if the indicator is blank. Each line in this column must only hold one land description. If there are multiple land descriptions (e.g. multiple lots on a title or multiple lease numbers), each must be on a separate line (with the land title reference also present).  For example, for a QLD mortgage (where the land description must always be entered, a 2-lot title would look as follows: |                                                                  |
|                                 | Land Title Reference Part Land                                                                                                                                                                                                                                                                                                                                                                                                                                                                                                                                                                                                                                                                                                                                    | Affected? Land Description                                       |
|                                 | 51245785                                                                                                                                                                                                                                                                                                                                                                                                                                                                                                                                                                                                                                                                                                                                                          | LOT 1 ON RP1234                                                  |
|                                 | 51245785                                                                                                                                                                                                                                                                                                                                                                                                                                                                                                                                                                                                                                                                                                                                                          | LOT 2 ON RP1234                                                  |
| Jurisdictional<br>Restrictions: | ACT: Mandatory. Comprises 4 components: (all required): District/Division - maximum 30 alpha characters Section - maximum 5 alphanumeric characters Block - maximum 4 alphanumeric characters Unit – maximum 3 alphanumeric characters Shown as <district division=""> Section <section> Block <block> Unit <unit> e.g. PARKES Section 1000 Block 345 Unit 99</unit></block></section></district>                                                                                                                                                                                                                                                                                                                                                                 |                                                                  |
|                                 |                                                                                                                                                                                                                                                                                                                                                                                                                                                                                                                                                                                                                                                                                                                                                                   |                                                                  |
|                                 | NSW: Only entered when part land                                                                                                                                                                                                                                                                                                                                                                                                                                                                                                                                                                                                                                                                                                                                  | indicator is Y.                                                  |
| Free text But rarely of         |                                                                                                                                                                                                                                                                                                                                                                                                                                                                                                                                                                                                                                                                                                                                                                   | d only where mortgage affects . one or more, but not all lots in |

Eg: Part being the land formerly comprised in 12/34567

NT: Mandatory. Comprises 4 components:

Location (List of Names <u>— see NT Land Description Locations on page 120)</u>, <u>Mandatory</u>,

Lot number (5 alphanumeric), unit) Mandatory,

<u>Unit</u> number(3 numeric), <u>Optional - only required for a unit</u>, Plan number (10 alphanumeric) <u>Mandatory</u>

E.g. Town of Nightcliff, Lot 4998, Unit 3 on UP88/16

QLD: Mandatory. Comprises 5 components: (all required):