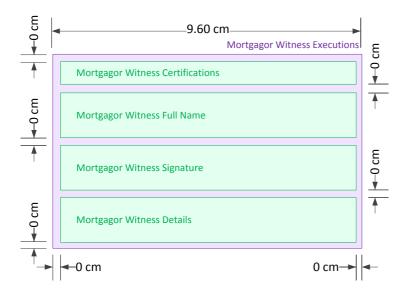

EXAMPLE

WA specific example for share of title:

Estate and/or interest being mortgaged

FEE SIMPLE AS TO THE ONE UNDIVIDED HALF SHARE OF XYZ

EXPARTIE

WA specific example for life estate:

Estate and/or interest being mortgaged

EXAMPLE

WA specific example for the interest only of one proprietor as Joint tenant:

Estate and/or interest being mortgaged

FEE SIMPLE AS TO THE INTEREST OF JOHN CITIZEN AS JOINT TENANT WITH JOAN CITIZEN

S. HAMPLE

WA specific example for mixed fee simple and leasehold mortgage:

Estate and/or interest being mortgaged

FEE SIMPLE AS TO THE LAND IN 1656-789 AND 2245-456 AND LEASEHOLD IN 2566-267

ETAMPIE

WA specific example for mixed fee simple and leasehold mortgage:

Estate and/or interest being mortgaged

FEE SIMPLE IN CT'S 2767-913, 1234-567 AND 2345-678 AND LEASEHOLD IN 1443-679 AND 2431-67