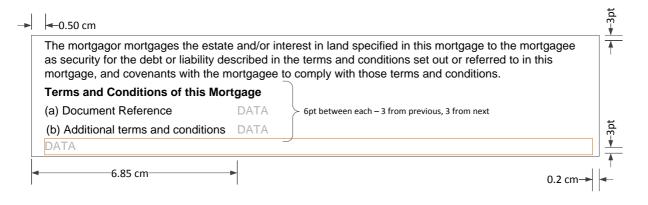

|
| Indent to data | The Document Reference is indented 7.5 cm from edge of page (6.85 cm from panel border)  If "NIL" is required to be added for the "Additional terms and conditions", this should also be at 7.50 cm from edge of page (6.85 cm from panel border).                                                                                                             |
| Margin:        | Each paragraph has a space of 3pt above and below it. Right margin is 0.20 cm                                                                                                                                                                                                                                                                                  |

### This is shown graphically below:



# **Execution Requirements**

The execution section of the Mortgage Form has sections for the Mortgagor execution and the Mortgagee execution. Whether each of these sections will be needed will depend on the jurisdiction of the land being mortgaged as well as the intended lodgement channel for the mortgage.

The following table is repeated from the introduction, as it forms the basis of the types of executions that will be required. Note that in all cases, mortgagor includes a representative for the mortgagor (where allowed), and mortgagee includes a representative for the mortgagee (where allowed). It refers to the "Acceptance and Lodgement Scenarios" graphic on page 6.

| Full paper form            | A paper form on which the mortgagor grants the mortgage and is lodged with the Land Re