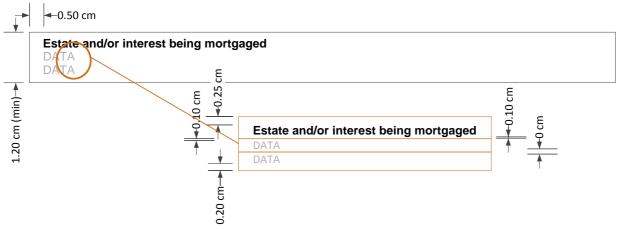

## Estate and/or interest being mortgaged

The Estate and/or interest being mortgaged panel looks as follows:

Estate and/or interest being mortgaged

The following rules apply to the Estate and/or interest being mortgaged panel:

| Applies to:                  | All jurisdictions – MANDATORY                                                                                                     |  |  |
|------------------------------|-----------------------------------------------------------------------------------------------------------------------------------|--|--|
| Rules:                       | This section is not allowed to break across pages                                                                                 |  |  |
| Panel size:                  | Minimum 1.2 cm Panel should expand to accept extra lines of data, if the estate and/or interest data requires more than one line. |  |  |
| Jurisdictional Restrictions: | ACT: WHOLE OF THE LAND, FEE SIMPLE or free text                                                                                   |  |  |
|                              | NSW: FEE SIMPLE or free text                                                                                                      |  |  |
|                              | NT: WHOLE OF LAND, FEE SIMPLE or free text                                                                                        |  |  |
|                              | QLD: FEE SIMPLE or free text                                                                                                      |  |  |
|                              | SA: FEE SIMPLE or free text                                                                                                       |  |  |

|             | TAS: Must be one of:      Fee Simple     Leasehold Estate     Life Estate     Remainder Estate                                        |  |
|-------------|---------------------------------------------------------------------------------------------------------------------------------------|--|
|             | VIC: Must be one of:  • FEE SIMPLE  • LEASEHOLD ESTATE  • LIFE ESTATE  • REMAINDER EXPECTANT  • Free text being LEASE < lease number> |  |
|             | WA: FEE SIMPLE or free text                                                                                                           |  |
| Heading:    |                                                                                                                                       |  |
| Font:       | Arial 11pt bold                                                                                                                       |  |
| Indent:     | 0.50 cm                                                                                                                               |  |
| Margin:     | 0.25 cm above, 0.10 cm below                                                                                                          |  |
| Data lines: |                                                                                                                                       |  |
| Font:       | Arial 11pt – all upper case                                                                                                           |  |
| Indent:     | 0.50 cm                                                                                                                               |  |
| Margin:     | No margin between multiple lines (standard single line spacing. 0.10 cm above, 0.20 cm below                                          |  |