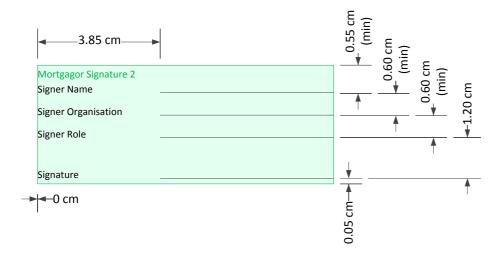

Eg: Part being the land formerly comprised in 12/34567

NT: Mandatory. Comprises 4 components:

Location (List of Names <u>— see NT Land Description Locations on page 120)</u>, <u>Mandatory</u>,

Lot number (5 alphanumeric), unit) Mandatory,