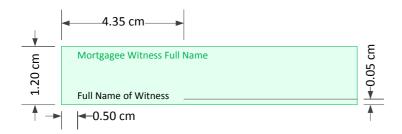

Land Title Reference Part Land Affected? Land Description
638/127 TOWN OF NIGHTCLIFF, LOT 4998, UNIT 3 on UP88/16

EXAMPLE

NT specific example for Part of the Land:

Land Title Reference Part Land Affected? Land Description
638/127 Y TOWN OF NIGHTCLIFF, LOT 4998, UNIT 3 on UP88/16