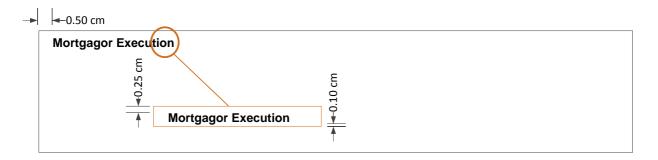

|
| Margin:     | 0.25 cm above, 0.10 cm below                                                                                                                                                                                                                                                                                                                                                                                                                                                |

This is shown graphically below:



The Mortgagor Execution panel has multiple fields that are only displayed in certain circumstances. For that reason, a diagram of the various fields will be shown prior to the rules. It should be noted that the indentation, spacing, etc. on the diagram is for illustrative purposes, in most cases there is no gap between fields.



Each of the fields in the above diagram is described below:

# **Mortgagor Panel (one per mortgagor)**

The Mortgagor Panel is a container for all the execution details for a mortgagor. The following rules apply to the Mortgagor panel:

| Applies to: | All jurisdictions (except SA) — MANDATORY |
|-------------|-------------------------------------------|
|-------------|-------------------------------------------|

Rules: This panel is duplicated for each mortgag