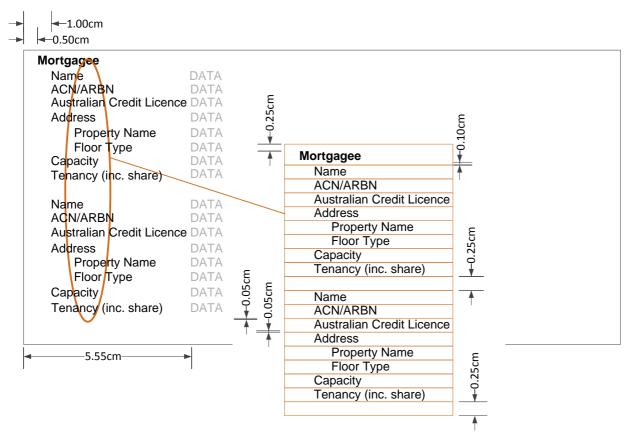

## **Section Requirements**

In the section definitions, it should be noted that all measurements and indents are given from the edge of the SECTION, rather than from the edge of the page. In practice, this means that the left page margin of 0.65cm would need to be added to get the measurement from the edge of the page.