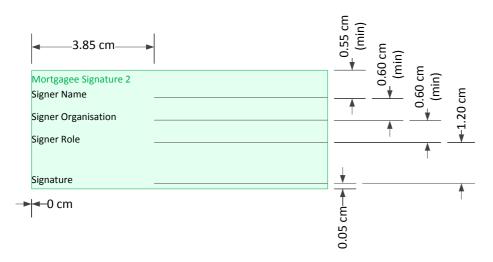

& AMPLE

QLD specific example of a mortgage of a water allocation:

| Land Title Reference | Part Land Affected? | Land Description |
|----------------------|---------------------|------------------|
| 46012345             |                     | WA 27 ON AP 7900 |

EXAMPLE

SA specific example of mortgage of the whole of a single title:

Land Title Reference Part Land Affected? Land Description CT 5605/123

EXPARTIE

SA specific example of mortgage of the whole of one title and part of another: