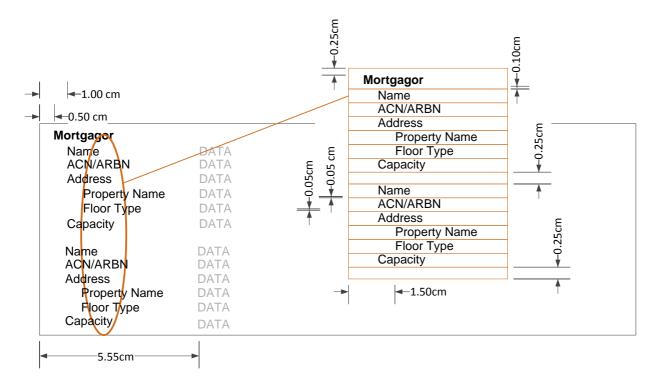

#### Lodger Details

Lodger Code

Name ROGER SMITH 2 WEDDEL STREET Address

PARAP

NT 0820

Lodger Box Phone 08 8956 4562

Email Reference For Office Use Only

THE BACK OF THIS FORM MUST NOT BE USED

#### SA example of known customer with lodger code:

#### Lodger Details

Lodger Code ABCT

Name Address Lodger Box Phone Email

12345 FILE Reference

For Office Use Only

THE BACK OF THIS FORM MUST NOT BE USED