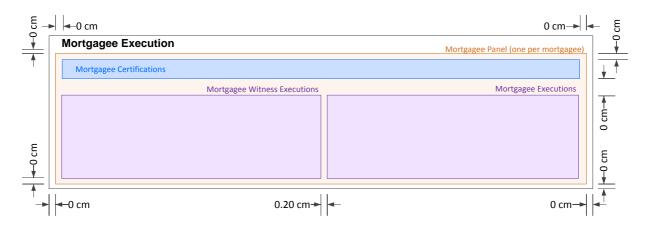

Road is shown as RD. Where Road has a number, for example Road number 1, it is shown as R1.

Reserve is shown as RES. Where Reserve has a number, for example Reserve number 1, it is shown as RES1.

Common Property is shown as CM. Where Common Property has a number, for example Common Property number 2, it is shown as CM2.

| List 2 - Plan types |                     |        |          |
|---------------------|---------------------|--------|----------|
| Plan                | Components          | Format | Prefix   |
| type                |                     |        |          |
| format              |                     |        |          |
|                     | Plan of Subdivision | Alpha  | PS       |
|                     | Plan of             | Alpha  | CP, PC   |
|                     | Consolidation       |        |          |
|                     | Title Plan          | Alpha  | TP       |
|                     | Strata Plan         | Alpha  | SP or RP |
|                     | Cluster Plan        | Alpha  | CS       |
|                     | Lodged Plan         | Alpha  | LP       |

| List 3 – Parcel types |             |        |                          |
|-----------------------|-------------|--------|--------------------------|
| Crown<br>format       | Values      | Format | Example value and number |
|                       | Subdivision | Alpha  | Subdivision A            |
|                       | Allotment   | Alpha  | Allotment C              |
|                       | Portion     | Alpha  | Portion 88               |
|                       | Section     | Alpha  | Section 6D               |
|                       | Block       | Alpha  | Block A                  |
|                       | Lot         | Alpha  | Lot 1                    |

e.g. Part of Lot 70 on deposited Plan 40273, being those parts of the first floor of the building shown as lots 3 and 4 on Strata Plan 47324, a copy of which is contained in Schedule 4 to the Lease

This is shown graphically below:

Some jurisdiction specific examples of the Land panel are shown below:

NSW specific example for mortgage of a title affecting one lot:

Land Title Reference Part Land Affected? Land Description 2/1088265