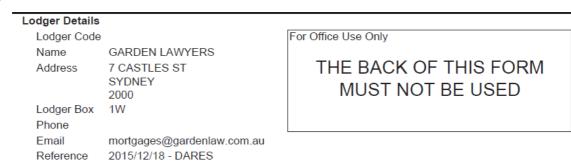

## **Lodger Details**

The Lodger Details panel looks as follows:

| ∟odger Details |                       |
|----------------|-----------------------|
| Lodger Code    | For Office Use Only   |
| Name           |                       |
| Address        | THE BACK OF THIS FORM |
| Lodger Box     | MUST NOT BE USED      |
| Phone          | WOST NOT BE OSED      |
| Email          |                       |
| Reference      |                       |

The following rules apply to the Lodger Details panel:

| Applies to:  | All The contents of this panel are optional in TAS (as a separate lodgement form will still be required for all paper lodgements). Even if the contents are not completed, the headings and office use only box are still shown.  Mandatory in all other Jurisdictions. |
|--------------|-------------------------------------------------------------------------------------------------------------------------------------------------------------------------------------------------------------------------------------------------------------------------|
| Rules:       | This section is not allowed to break across pages                                                                                                                                                                                                                       |
| Heading:     |                                                                                                                                                                                                                                                                         |
| Font:        | Arial 11pt bold                                                                                                                                                                                                                                                         |
| Indent:      | 0.50 cm                                                                                                                                                                                                                                                                 |
| Margin:      | 0.25 cm above, 0.10 cm below                                                                                                                                                                                                                                            |
| Other lines: |                                                                                                                                                                                                                                                                         |
| Font:        | Arial 11pt – All upper case                                                                                                                                                                                                                                             |

| Indent:             | 1.00 cm                                                                                                                                                                                                            |  |
|---------------------|--------------------------------------------------------------------------------------------------------------------------------------------------------------------------------------------------------------------|--|
| Margin:             | 0.05 cm above, 0.05 cm below                                                                                                                                                                                       |  |
| Indent to data      | 3.50 cm                                                                                                                                                                                                            |  |
| Field Descriptions: |                                                                                                                                                                                                                    |  |
| Lodger Code:        | The lodger code is a code issued by the Land Registry for the lodger. If the lodger has a lodger code, this is enough to fully identify the lodger. The following jurisdictional restrictions apply to this field: |  |
|                     | ACT: Not used in ACT                                                                                                                                                                                               |  |
|                     | NSW: 7 characters - 6 numeric plus 1 Alpha                                                                                                                                                                         |  |
|                     | NT: 30 Alpha-numeric                                                                                                                                                                                               |  |
|                     | QLD: Maximum of 7 characters (alpha-numeric)                                                                                                                                                                       |  |
|                     | SA: 7 characters                                                                                                                                                                                                   |  |
|                     | TAS: 8 Alpha-numeric                                                                                                                                                                                               |  |
|                     | VIC: Maximum of 5 numeric plus 1 mandatory alpha character                                                                                                                                                         |  |
|                     | WA: 3 characters followed by up to 12 numeric                                                                                                                                                                      |  |
| Name:               | The name of the lodging person or organization.  If the Lodger Code has been supplied, this field should not be entered.  The following jurisdictional restrictions apply to this field:                           |  |
|                     | ACT: Maximum of 60 characters                                                                                                                                                                                      |  |
|                     | NSW: Maximum of 120 characters                                                                                                                                                                                     |  |
|                     | NT: No restrictions                                                                                                                                                                                                |  |
|                     | QLD: Maximum of 60 characters                                                                                                                                                                                      |  |
|                     | SA: Maximum of 100 characters                                                                                                                                                                                      |  |
|                     | TAS: Maximum of 75 characters                                                                                                                                                                                      |  |
|                     | VIC: For individuals:                                                                                                                                                                                              |  |
|                     | Given Name/s limited to 60 characters, alphanumeric Family Name limited to Maximum of 130 characters, alphanumeric                                                                                                 |  |
|                     | For Companies:                                                                                                                                                                                                     |  |
|                     | Name limited to 130 characters, alphanumeric                                                                                                                                                                       |  |
|                     | WA: Maximum of 255 characters                                                                                                                                                                                      |  |

WA: Not used in WA

| Reference:                    | An optional field for the lodger to add a case number, matter number or loan reference number. This is not used by the Land Registry and is simply an aide to assist the lodger in finding/filing the document.  This field has a bottom margin of 0.25 cm. The following jurisdictional restrictions apply to this field:  ACT: No restrictions  NSW: Maximum of 30 characters  NT: Maximum of 250 characters  QLD: No restrictions  SA: No restrictions  TAS: Maximum of 60 characters  VIC: Maximum of 25 characters  WA: Maximum of 255 characters |  |
|-------------------------------|--------------------------------------------------------------------------------------------------------------------------------------------------------------------------------------------------------------------------------------------------------------------------------------------------------------------------------------------------------------------------------------------------------------------------------------------------------------------------------------------------------------------------------------------------------|--|
| Mandatory items:              | No items are individually mandatory. The combination of details must suitably identify the lodger of the mortgage.                                                                                                                                                                                                                                                                                                                                                                                                                                     |  |
| Office Use Only Box           | This box appears in the right hand section of the Lodger Details panel.  It is used for Land Registry purposes (e.g. to attach a barcode to the mortgage after lodgement).                                                                                                                                                                                                                                                                                                                                                                             |  |
| Size:                         | The box is 9.80 cm wide and 3.50 cm high                                                                                                                                                                                                                                                                                                                                                                                                                                                                                                               |  |
| Position:                     | 10.49.90 cm from the left edge of the Lodger Details panel. 0.75cm from the top of the Lodger Details panel.                                                                                                                                                                                                                                                                                                                                                                                                                                           |  |
| "For Office Use Only"<br>text | Font: Arial 11pt Position: Top left of the Office Use Only box                                                                                                                                                                                                                                                                                                                                                                                                                                                                                         |  |
| Paper Sides Message           | In all jurisdictions, this message reads "THE BACK OF THIS FORM MUST NOT BE USED".  Font: Arial 18pt  Position: 1.00cm from top of box, centre justified, at least 0.20cm margin between text and edge of box.                                                                                                                                                                                                                                                                                                                                         |  |