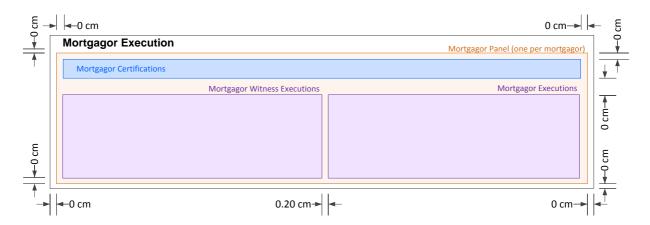

AS MORTGAGEE OF MORTGAGE NUMBER 9891115

TAS specific example for mortgage of a leasehold estate:

Estate and/or interest being mortgaged

LEASEHOLD

TAS specific example for mortgage of a life estate:

Estate and/or interest being mortgaged

LIFE ESTATE

TAS specific example for mortgage of an estate in remainder:

Estate and/or interest being mortgaged

ESTATE IN REMAINDER

VIC specific example for mortgage of a lease:

Estate and/or interest being mortgaged

LEASE AB123456B

VIC specific example for mortgage of a life estate:

Estate and/or interest being mortgaged

LIFE ESTATE

WA specific example for mortgage of a lease:

Estate and/or interest being mortgaged

LEASEHOLD AS TO LEASE A123456

EXAMPLE

WA specific example for share of title:

Estate and/or interest being mortgaged

FEE SIMPLE AS TO THE ONE UNDIVIDED HALF SHARE OF XYZ

EXPARTIE

WA specific example for life estate:

Estate and/or interest being mortgaged

THE ESTATE FOR LIFE OF JOHN CITIZEN

EXAMPLE

WA specific example for fee simple in remainder:

Estate and/or interest being mortgaged

THE ESTATE IN FEE SIMPLE IN REMAINDER OF JOHN CITIZEN UPON THE DEATH OF JOAN CITIZEN