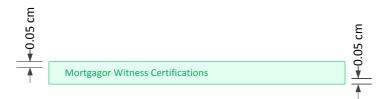

EXAMPLE

WA specific example for the interest only of one proprietor as Joint tenant:

Estate and/or interest being mortgaged

FEE SIMPLE AS TO THE INTEREST OF JOHN CITIZEN AS JOINT TENANT WITH JOAN CITIZEN