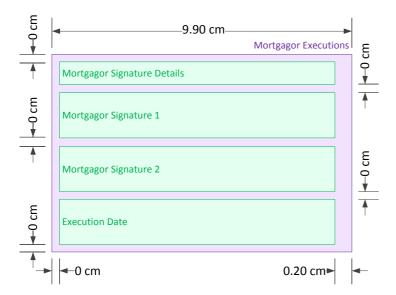

|                                 | SA:                                                                                                                                                                                                                                                       | Land Title Reference must be in the form Volume Type Volume/ Folio (i.e. separated by a forward slash) Volume Type is 2 characters                                          |
|---------------------------------|-----------------------------------------------------------------------------------------------------------------------------------------------------------------------------------------------------------------------------------------------------------|-----------------------------------------------------------------------------------------------------------------------------------------------------------------------------|
|                                 |                                                                                                                                                                                                                                                           | Volume is maximum 4 characters                                                                                                                                              |
|                                 |                                                                                                                                                                                                                                                           | Folio is maximum 4 characters                                                                                                                                               |
|                                 |                                                                                                                                                                                                                                                           | Total characters allowed is 12 maximum                                                                                                                                      |
|                                 |                                                                                                                                                                                                                                                           | Some examples of SA Land Title References are:                                                                                                                              |
|                                 |                                                                                                                                                                                                                                                           | CT 6321/321                                                                                                                                                                 |
|                                 |                                                                                                                                                                                                                                                           | CL 5432/43                                                                                                                                                                  |
|                                 | TAS:                                                                                                                                                                                                                                                      | Land Title Reference must be in the form Volume/Folio (i.e. separated by a forward slash).                                                                                  |
|                                 |                                                                                                                                                                                                                                                           | Volume is maximum 8 alpha-numeric characters                                                                                                                                |
|                                 |                                                                                                                                                                                                                                                           | Folio is maximum 4 characters                                                                                                                                               |
|                                 |                                                                                                                                                                                                                                                           | For example 123456/1                                                                                                                                                        |
|                                 | VIC:                                                                                                                                                                                                                                                      | Land Title Reference must be in the form Volume/Folio (i.e. separated by a forward slash).                                                                                  |
|                                 |                                                                                                                                                                                                                                                           | Volume is maximum 5 numeric characters. Do not enter leading zeros                                                                                                          |
|                                 |                                                                                                                                                                                                                                                           | Folio is 3 numeric characters required and maximum of one alpha character allowed, only at the end. For folio leading zeros must be inserted to reach 3 numeric characters. |
|                                 | Some examples of VIC Land Title References are:                                                                                                                                                                                                           |                                                                                                                                                                             |
|                                 |                                                                                                                                                                                                                                                           | 6237/745                                                                                                                                                                    |
|                                 |                                                                                                                                                                                                                                                           | 18378/002                                                                                                                                                                   |
|                                 |                                                                                                                                                                                                                                                           | 459/789K                                                                                                                                                                    |
|                                 | WA:                                                                                                                                                                                                                                                       | Land Title Reference must be in the form                                                                                                                                    |
|                                 |                                                                                                                                                                                                                                                           | Prefix 2 characters (optional)                                                                                                                                              |
|                                 |                                                                                                                                                                                                                                                           | Volume maximum of 5 numeric                                                                                                                                                 |
|                                 |                                                                                                                                                                                                                                                           | Separator "-"                                                                                                                                                               |
|                                 |                                                                                                                                                                                                                                                           | Folio maximum of 5 numeric                                                                                                                                                  |
|                                 |                                                                                                                                                                                                                                                           | Suffix of 1 character (allowed values are 'A' or blank)                                                                                                                     |
|                                 |                                                                                                                                                                                                                                                           | For example: 2767-913                                                                                                                                                       |
| Part Land Affected?:            |                                                                                                                                                                                                                                                           |                                                                                                                                                                             |
| Column Width:                   | 4.00 cm                                                                                                                                                                                                                                                   |                                                                                                                                                                             |
| Indent:                         | 0 cm (no indent) – the data is centred                                                                                                                                                                                                                    |                                                                                                                                                                             |
| Description:                    | The Part Land Affected? column holds either a "Y" or nothing in each data line. The purpose of the data is to show where only the part of the land in the land title reference column is being mortgaged (for example only one lot of a multi-lot title). |                                                                                                                                                                             |
|                                 | The data                                                                                                                                                                                                                                                  | a (where shown) is horizontally centred in the column.                                                                                                                      |
| Jurisdictional<br>Restrictions: | ACT:                                                                                                                                                                                                                                                      | Always blank in ACT as there is a 1:1 relationship between title and land description.                                                                                      |
|                                 |                                                                                                                                                                                                                                                           |                                                                                                                                                                             |

|                                 | NSW: Only Y when part of the land blank.                                                                                                                                                                                                                                                                                                                                                                                                                                                                                                                                                                                                                                                                                                                          | is being mortgaged, otherwise                                    |
|---------------------------------|-------------------------------------------------------------------------------------------------------------------------------------------------------------------------------------------------------------------------------------------------------------------------------------------------------------------------------------------------------------------------------------------------------------------------------------------------------------------------------------------------------------------------------------------------------------------------------------------------------------------------------------------------------------------------------------------------------------------------------------------------------------------|------------------------------------------------------------------|
|                                 | NT: Only Y when part of the land blank.                                                                                                                                                                                                                                                                                                                                                                                                                                                                                                                                                                                                                                                                                                                           | is being mortgaged, otherwise                                    |
|                                 | QLD: Only Y when part of the land blank.                                                                                                                                                                                                                                                                                                                                                                                                                                                                                                                                                                                                                                                                                                                          | is being mortgaged, otherwise                                    |
|                                 | SA: Only Y when part of the land is being mortgaged, otherwise blank.                                                                                                                                                                                                                                                                                                                                                                                                                                                                                                                                                                                                                                                                                             |                                                                  |
|                                 | TAS: Only Y when part of the land blank.                                                                                                                                                                                                                                                                                                                                                                                                                                                                                                                                                                                                                                                                                                                          | is being mortgaged, otherwise                                    |
|                                 | VIC: Only Y when part of the land blank.                                                                                                                                                                                                                                                                                                                                                                                                                                                                                                                                                                                                                                                                                                                          | is being mortgaged, otherwise                                    |
|                                 | WA: Only Y when part of the land blank.                                                                                                                                                                                                                                                                                                                                                                                                                                                                                                                                                                                                                                                                                                                           | is being mortgaged, otherwise                                    |
| Land Description:               |                                                                                                                                                                                                                                                                                                                                                                                                                                                                                                                                                                                                                                                                                                                                                                   |                                                                  |
| Column Width:                   | 11.10 cm                                                                                                                                                                                                                                                                                                                                                                                                                                                                                                                                                                                                                                                                                                                                                          |                                                                  |
| Indent:                         | 0 cm (no indent)                                                                                                                                                                                                                                                                                                                                                                                                                                                                                                                                                                                                                                                                                                                                                  |                                                                  |
| Description:                    | The Land Description column holds the lot on plan description of the land being mortgaged or a textual description of the interest being mortgaged. In ACT, QLD and NT, this column is mandatory in all cases. In all other jurisdictions, the land description is only entered if the part land indicator is "Y" for that data line – it must not be entered if the indicator is blank. Each line in this column must only hold one land description. If there are multiple land descriptions (e.g. multiple lots on a title or multiple lease numbers), each must be on a separate line (with the land title reference also present).  For example, for a QLD mortgage (where the land description must always be entered, a 2-lot title would look as follows: |                                                                  |
|                                 | Land Title Reference Part Land                                                                                                                                                                                                                                                                                                                                                                                                                                                                                                                                                                                                                                                                                                                                    | Affected? Land Description                                       |
|                                 | 51245785                                                                                                                                                                                                                                                                                                                                                                                                                                                                                                                                                                                                                                                                                                                                                          | LOT 1 ON RP1234                                                  |
|                                 | 51245785                                                                                                                                                                                                                                                                                                                                                                                                                                                                                                                                                                                                                                                                                                                                                          | LOT 2 ON RP1234                                                  |
| Jurisdictional<br>Restrictions: | ACT: Mandatory. Comprises 4 components: (all required): District/Division - maximum 30 alpha characters Section - maximum 5 alphanumeric characters Block - maximum 4 alphanumeric characters Unit – maximum 3 alphanumeric characters Shown as <district division=""> Section <section> Block <block> Unit <unit> e.g. PARKES Section 1000 Block 345 Unit 99</unit></block></section></district>                                                                                                                                                                                                                                                                                                                                                                 |                                                                  |
|                                 |                                                                                                                                                                                                                                                                                                                                                                                                                                                                                                                                                                                                                                                                                                                                                                   |                                                                  |
|                                 | NSW: Only entered when part land                                                                                                                                                                                                                                                                                                                                                                                                                                                                                                                                                                                                                                                                                                                                  | indicator is Y.                                                  |
| Free text But rarely of         |                                                                                                                                                                                                                                                                                                                                                                                                                                                                                                                                                                                                                                                                                                                                                                   | d only where mortgage affects . one or more, but not all lots in |

Eg: Part being the land formerly comprised in 12/34567

NT: Mandatory. Comprises 4 components:

Location (List of Names <u>— see NT Land Description Locations on page 120)</u>, <u>Mandatory</u>,

Lot number (5 alphanumeric), unit) Mandatory,

<u>Unit</u> number(3 numeric), <u>Optional - only required for a unit</u>, Plan number (10 alphanumeric) <u>Mandatory</u>

E.g. Town of Nightcliff, Lot 4998, Unit 3 on UP88/16

QLD: Mandatory. Comprises 5 components: (all required):