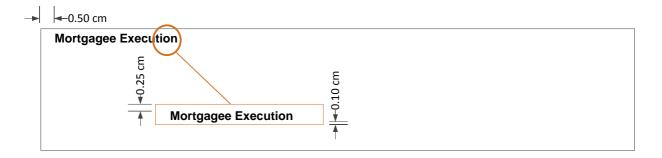

Road is shown as RD. Where Road has a number, for example Road number 1, it is shown as R1.

Reserve is shown as RES. Where Reserve has a number, for example Reserve number 1, it is shown as RES1.

Common Property is shown as CM. Where Common Property has a number, for example Common Property number 2, it is shown as CM2.

| List 2 - Plan types |                     |        |          |
|---------------------|---------------------|--------|----------|
| Plan                | Components          | Format | Prefix   |
| type                |                     |        |          |
| format              |                     |        |          |
|                     | Plan of Subdivision | Alpha  | PS       |
|                     | Plan of             | Alpha  | CP, PC   |
|                     | Consolidation       |        |          |
|                     | Title Plan          | Alpha  | TP       |
|                     | Strata Plan         | Alpha  | SP or RP |
|                     | Cluster Plan        | Alpha  | CS       |
|                     | Lodged Plan         | Alpha  | LP       |

| List 3 – Parcel types |             |        |                          |
|-----------------------|-------------|--------|--------------------------|
| Crown<br>format       | Values      | Format | Example value and number |
|                       | Subdivision | Alpha  | Subdivision A            |
|                       | Allotment   | Alpha  | Allotment C              |
|                       | Portion     | Alpha  | Portion 88               |
|                       | Section     | Alpha  | Section 6D               |
|                       | Block       | Alpha  | Block A                  |
|                       | Lot         | Alpha  | Lot 1                    |

e.g. Part of Lot 70 on deposited Plan 40273, being those parts of the first floor of the building shown as lots 3 and 4 on Strata Plan 47324, a copy of which is contained in Schedule 4 to the Lease

This is shown graphically below:

Some jurisdiction specific examples of the Land panel are shown below:

NSW specific example for mortgage of a title affecting one lot:

Land Title Reference Part Land Affected? Land Description 2/1088265