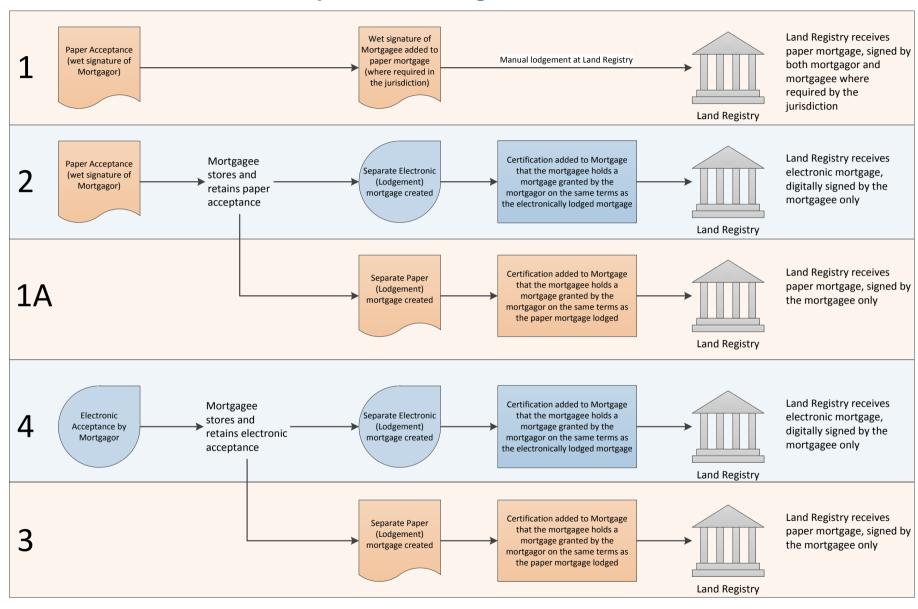

| Full paper form       | A paper form on which the mortgagor grants the mortgage and is lodged with the Land Registry. Will be signed by the mortgagor and the mortgagee as well in those jurisdictions which require it.                                  |
|-----------------------|-----------------------------------------------------------------------------------------------------------------------------------------------------------------------------------------------------------------------------------|
|                       | This form would cover both the acceptance and lodgement of the mortgage, and is covered in Scenario 1 in the diagram below.                                                                                                       |
| Paper lodgement only  | A paper form executed only by the mortgagee with appropriate certifications that the mortgagee has a mortgage granted by the mortgagor.                                                                                           |
|                       | This lodgement option is not available to all mortgagees. Jurisdictions may impose restrictions regarding which mortgagee types are allowed to lodge this way. For example, it might only be available to ADIs.                   |
|                       | This form is lodged with the Land Registry in Scenarios 1A and 3 in the diagram below.                                                                                                                                            |
| Paper acceptance only | This is a version of the form on which the mortgagee gains the acceptance of the mortgagor on paper. This form is not lodged with the Land Registry, and is retained by the mortgagee in scenarios 2 and 1A in the diagram below. |
|                       | The document requirements for this lodgement channel are NOT described in this specification, except to the extent that the mortgage retained by the mortgagee must be on the same terms as that lodged with the Land Registry.   |

| Electronic lodgement only  | This is the version of the form submitted for lodgement through an electronic lodgement network (ELN). It would be digitally signed by the mortgagee, and is the form lodged with the Land Registry in Scenarios 2 and 4 in the diagram below.  The document requirements for this lodgement channel are NOT described in this specification and will be handled by the ELN Operator.                                                                        |
|----------------------------|--------------------------------------------------------------------------------------------------------------------------------------------------------------------------------------------------------------------------------------------------------------------------------------------------------------------------------------------------------------------------------------------------------------------------------------------------------------|
| Electronic acceptance only | This is a version of the form on which the mortgagee gains the acceptance of the mortgagor electronically. This version will never be lodged with the Land Registry, and applies to Scenarios 3 and 4 in the diagram below.  The document requirements for this lodgement channel are NOT described in this specification, except to the extent that the mortgage retained by the mortgagee must be on the same terms as that lodged with the Land Registry. |

## **Acceptance and Lodgement Scenarios**

The following table shows which jurisdictions are planning to have each scenario available by the implementation date for the National Mortgage Form:

|             | ACT | NSW | NT* | QLD | SA            | TAS** | VIC <u>***</u> | WA <u>***</u> **** |
|-------------|-----|-----|-----|-----|---------------|-------|----------------|--------------------|
| Scenario 1  | YES | YES | YES | YES | NO <u>YES</u> | YES   | YES            | YES                |
| Scenario 2  | NO  | YES | NO  | YES | YES           | NO    | YES            | YES                |
| Scenario 1A | NO  | YES | NO  | NO  | YES           | NO    | YES            | YES                |
| Scenario 3  | NO  | YES | NO  | NO  | YES           | NO    | YES            | YES                |
| Scenario 4  | NO  | YES | NO  | YES | YES           | NO    | YES            | YES                |

Note: in all cases, for scenarios 3 and 4 above, the mortgagee needs to assure themselves that an electronically originated mortgage granted by the mortgagor meets all relevant legislation.

- \* Electronic conveyancing is scheduled for implementation in NT in October 2018, subject to funding.
- \*\* Electronic conveyancing is scheduled for implementation in TAS in October 2017.
- \*\*\* This is the intended position for WA delays in introduction of appropriate legislation may impact the available scenarios when the National Mortgage Form is implemented.
- \* Electronic conveyancing is scheduled for implementation in NT in October 2018, subject to funding.
- \*\* Electronic conveyancing is scheduled for implementation in TAS in October 2017.
- In Victoria, from the introduction of the national mortgage form, a paper mortgage being lodged with Land Use Victoria will only be signed by the mortgagor if the mortgagee is not:
  - an ADI,
  - a subscriber to an electronic lodgement network or
  - represented by a conveyancer or lawyer.