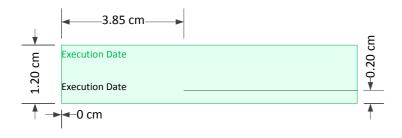

<u>Unit</u> number(3 numeric), <u>Optional - only required for a unit</u>, Plan number (10 alphanumeric) <u>Mandatory</u>

E.g. Town of Nightcliff, Lot 4998, Unit 3 on UP88/16

QLD: Mandatory. Comprises 5 components: (all required):