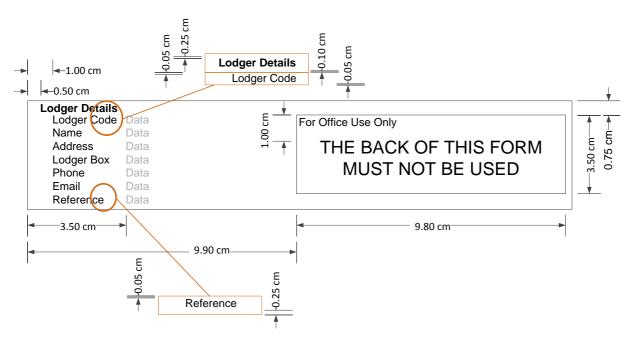

## **Lodger Details**

The Lodger Details panel looks as follows:

| ∟odger Details |                       |
|----------------|-----------------------|
| Lodger Code    | For Office Use Only   |
| Name           |                       |
| Address        | THE BACK OF THIS FORM |
| Lodger Box     | MUST NOT BE USED      |
| Phone          | WOST NOT BE OSED      |
| Email          |                       |
| Reference      |                       |

WA: Not used in WA

| Reference:                    | An optional field for the lodger to add a case number, matter number or loan reference number. This is not used by the Land Registry and is simply an aide to assist the lodger in finding/filing the document.  This field has a bottom margin of 0.25 cm. The following jurisdictional restrictions apply to this field:  ACT: No restrictions  NSW: Maximum of 30 characters  NT: Maximum of 250 characters  QLD: No restrictions  SA: No restrictions  TAS: Maximum of 60 characters  VIC: Maximum of 25 characters  WA: Maximum of 255 characters |  |
|-------------------------------|--------------------------------------------------------------------------------------------------------------------------------------------------------------------------------------------------------------------------------------------------------------------------------------------------------------------------------------------------------------------------------------------------------------------------------------------------------------------------------------------------------------------------------------------------------|--|
| Mandatory items:              | No items are individually mandatory. The combination of details must suitably identify the lodger of the mortgage.                                                                                                                                                                                                                                                                                                                                                                                                                                     |  |
| Office Use Only Box           | This box appears in the right hand section of the Lodger Details panel.  It is used for Land Registry purposes (e.g. to attach a barcode to the mortgage after lodgement).                                                                                                                                                                                                                                                                                                                                                                             |  |
| Size:                         | The box is 9.80 cm wide and 3.50 cm high                                                                                                                                                                                                                                                                                                                                                                                                                                                                                                               |  |
| Position:                     | 10.49.90 cm from the left edge of the Lodger Details panel. 0.75cm from the top of the Lodger Details panel.                                                                                                                                                                                                                                                                                                                                                                                                                                           |  |
| "For Office Use Only"<br>text | Font: Arial 11pt Position: Top left of the Office Use Only box                                                                                                                                                                                                                                                                                                                                                                                                                                                                                         |  |
| Paper Sides Message           | In all jurisdictions, this message reads "THE BACK OF THIS FORM MUST NOT BE USED".  Font: Arial 18pt  Position: 1.00cm from top of box, centre justified, at least 0.20cm margin between text and edge of box.                                                                                                                                                                                                                                                                                                                                         |  |

This is shown graphically below:

Some jurisdiction specific examples of the Lodger Details panel are shown below:

EXAMPLE

NSW example of customer with Lodger Box, showing LR use of restricted area after lodgement: