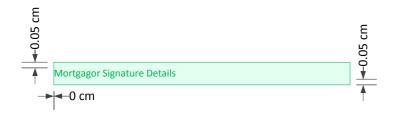

Estate and/or interest being mortgaged

FEE SIMPLE IN CT'S 2767-913, 1234-567 AND 2345-678 AND LEASEHOLD IN 1443-679 AND 2431-67