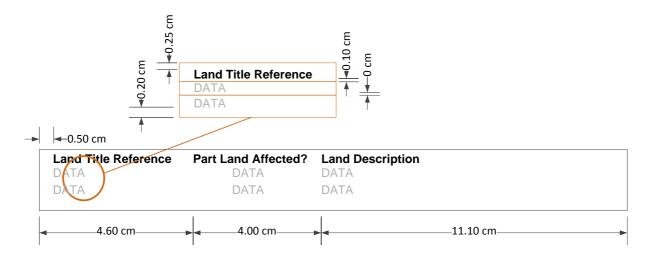

## **Section Requirements**

In the section definitions, it should be noted that all measurements and indents are given from the edge of the SECTION, rather than from the edge of the page. In practice, this means that the left page margin of 0.65cm would need to be added to get the measurement from the edge of the page.