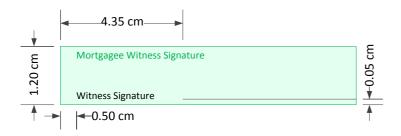

EXAMPLE

QLD specific example for mortgage of a title with one lot:

Land Title Reference Part Land Affected? Land Description
50310871 LOT 197 ON SP127363

EXTRACTÉ

QLD specific example for mortgage of a title with 3 lots: