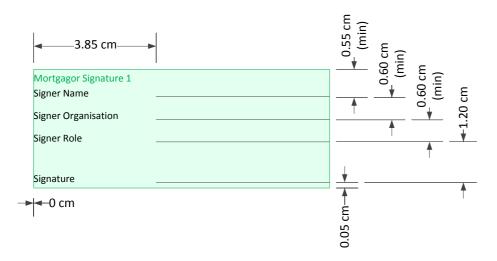

|                                 | NSW: Only Y when part of the land blank.                                                                                                                                                                                                                                                                                                                                                                                                                                                                                                                                                                                                                                                                                                                          | is being mortgaged, otherwise                                    |
|---------------------------------|-------------------------------------------------------------------------------------------------------------------------------------------------------------------------------------------------------------------------------------------------------------------------------------------------------------------------------------------------------------------------------------------------------------------------------------------------------------------------------------------------------------------------------------------------------------------------------------------------------------------------------------------------------------------------------------------------------------------------------------------------------------------|------------------------------------------------------------------|
|                                 | NT: Only Y when part of the land blank.                                                                                                                                                                                                                                                                                                                                                                                                                                                                                                                                                                                                                                                                                                                           | is being mortgaged, otherwise                                    |
|                                 | QLD: Only Y when part of the land blank.                                                                                                                                                                                                                                                                                                                                                                                                                                                                                                                                                                                                                                                                                                                          | is being mortgaged, otherwise                                    |
|                                 | SA: Only Y when part of the land is being mortgaged, otherwise blank.                                                                                                                                                                                                                                                                                                                                                                                                                                                                                                                                                                                                                                                                                             |                                                                  |
|                                 | TAS: Only Y when part of the land blank.                                                                                                                                                                                                                                                                                                                                                                                                                                                                                                                                                                                                                                                                                                                          | is being mortgaged, otherwise                                    |
|                                 | VIC: Only Y when part of the land blank.                                                                                                                                                                                                                                                                                                                                                                                                                                                                                                                                                                                                                                                                                                                          | is being mortgaged, otherwise                                    |
|                                 | WA: Only Y when part of the land blank.                                                                                                                                                                                                                                                                                                                                                                                                                                                                                                                                                                                                                                                                                                                           | is being mortgaged, otherwise                                    |
| Land Description:               |                                                                                                                                                                                                                                                                                                                                                                                                                                                                                                                                                                                                                                                                                                                                                                   |                                                                  |
| Column Width:                   | 11.10 cm                                                                                                                                                                                                                                                                                                                                                                                                                                                                                                                                                                                                                                                                                                                                                          |                                                                  |
| Indent:                         | 0 cm (no indent)                                                                                                                                                                                                                                                                                                                                                                                                                                                                                                                                                                                                                                                                                                                                                  |                                                                  |
| Description:                    | The Land Description column holds the lot on plan description of the land being mortgaged or a textual description of the interest being mortgaged. In ACT, QLD and NT, this column is mandatory in all cases. In all other jurisdictions, the land description is only entered if the part land indicator is "Y" for that data line – it must not be entered if the indicator is blank. Each line in this column must only hold one land description. If there are multiple land descriptions (e.g. multiple lots on a title or multiple lease numbers), each must be on a separate line (with the land title reference also present).  For example, for a QLD mortgage (where the land description must always be entered, a 2-lot title would look as follows: |                                                                  |
|                                 | Land Title Reference Part Land                                                                                                                                                                                                                                                                                                                                                                                                                                                                                                                                                                                                                                                                                                                                    | Affected? Land Description                                       |
|                                 | 51245785                                                                                                                                                                                                                                                                                                                                                                                                                                                                                                                                                                                                                                                                                                                                                          | LOT 1 ON RP1234                                                  |
|                                 | 51245785                                                                                                                                                                                                                                                                                                                                                                                                                                                                                                                                                                                                                                                                                                                                                          | LOT 2 ON RP1234                                                  |
| Jurisdictional<br>Restrictions: | ACT: Mandatory. Comprises 4 components: (all required): District/Division - maximum 30 alpha characters Section - maximum 5 alphanumeric characters Block - maximum 4 alphanumeric characters Unit – maximum 3 alphanumeric characters Shown as <district division=""> Section <section> Block <block> Unit <unit> e.g. PARKES Section 1000 Block 345 Unit 99</unit></block></section></district>                                                                                                                                                                                                                                                                                                                                                                 |                                                                  |
|                                 |                                                                                                                                                                                                                                                                                                                                                                                                                                                                                                                                                                                                                                                                                                                                                                   |                                                                  |
|                                 | NSW: Only entered when part land                                                                                                                                                                                                                                                                                                                                                                                                                                                                                                                                                                                                                                                                                                                                  | indicator is Y.                                                  |
| Free text But rarely of         |                                                                                                                                                                                                                                                                                                                                                                                                                                                                                                                                                                                                                                                                                                                                                                   | d only where mortgage affects . one or more, but not all lots in |