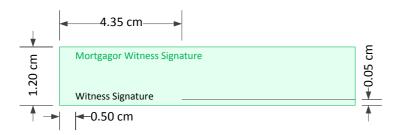

Estate and/or interest being mortgaged

FEE SIMPLE IN CT'S 2767-913, 1234-567 AND 2345-678 AND LEASEHOLD IN 1443-679 AND 2431-67