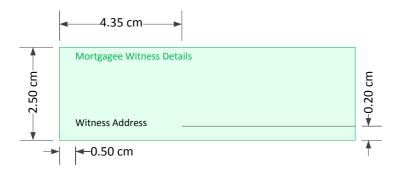

 Land Title Reference
 Part Land Affected?
 Land Description

 50774816
 LOT 1 ON SP225917

 50774816
 LOT 2 ON SP225917

 50774816
 LOT 3 ON SP225917

QLD specific example of a mortgage of 2 titles, each with 2 lots: