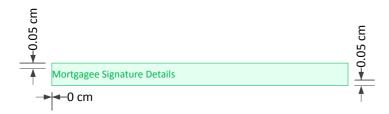

| Land Title Reference | Part Land Affected? | Land Description  |  |
|----------------------|---------------------|-------------------|--|
| 51564528             |                     | LOT 51 ON RP30124 |  |
| 51564528             |                     | LOT 54 ON RP30124 |  |
| 52387245             |                     | LOT 3 ON SP2259   |  |
| 52387245             |                     | LOT 4 ON SP2259   |  |