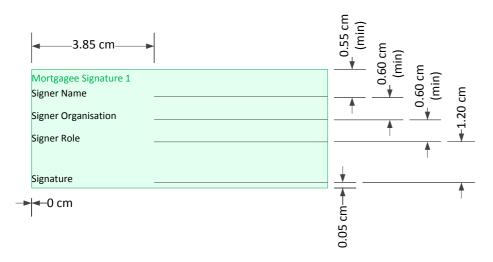

| Land Title Reference | Part Land Affected? | Land Description  |  |
|----------------------|---------------------|-------------------|--|
| 51564528             |                     | LOT 51 ON RP30124 |  |
| 51564528             |                     | LOT 54 ON RP30124 |  |
| 52387245             |                     | LOT 3 ON SP2259   |  |
| 52387245             |                     | LOT 4 ON SP2259   |  |

QLD specific example of a mortgage of one lot on a title comprising more than one lot:

| Land Title Reference | Part Land Affected? | Land Description  |
|----------------------|---------------------|-------------------|
| 50836134             | Υ                   | LOT 8 ON RP240528 |