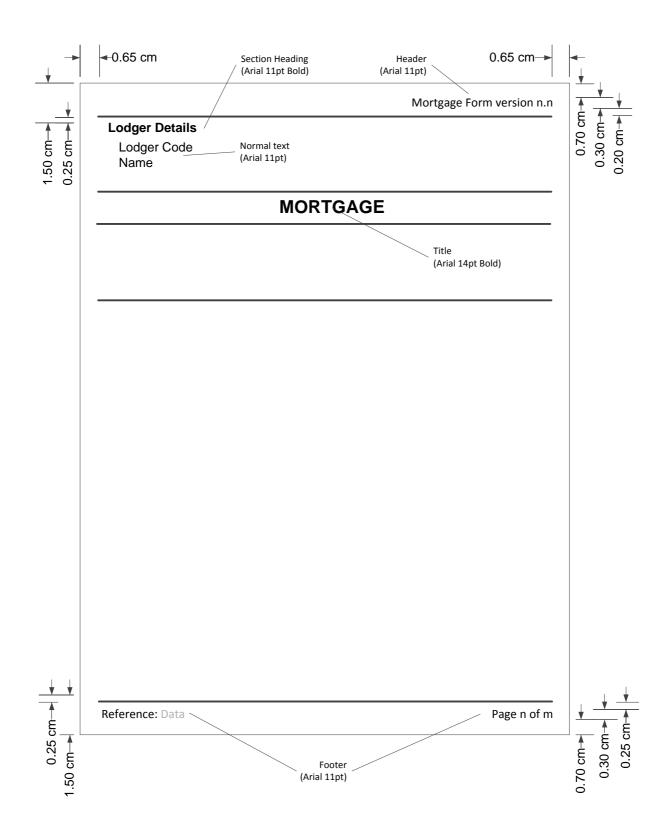

## **Overall style requirements**

The following applies to the whole of the National Mortgage Form:

| Page size:               | A4 (21 cm x 29.7 cm)                                                                                                                                                                                                                                                                                                                                                                                                                                                                     |
|--------------------------|------------------------------------------------------------------------------------------------------------------------------------------------------------------------------------------------------------------------------------------------------------------------------------------------------------------------------------------------------------------------------------------------------------------------------------------------------------------------------------------|
| Paper weight:            | 80gsm minimum (plain white paper)                                                                                                                                                                                                                                                                                                                                                                                                                                                        |
| Orientation:             | Portrait                                                                                                                                                                                                                                                                                                                                                                                                                                                                                 |
| Sides:                   | Single-sided printing mandatory in all jurisdictions.                                                                                                                                                                                                                                                                                                                                                                                                                                    |
| Scaling:                 | No scaling of output allowed                                                                                                                                                                                                                                                                                                                                                                                                                                                             |
| Font (general):          | Arial 11pt (unless otherwise stated)                                                                                                                                                                                                                                                                                                                                                                                                                                                     |
| Font (section headings): | Arial 11pt bold                                                                                                                                                                                                                                                                                                                                                                                                                                                                          |
| Font (Title):            | Arial 14pt bold                                                                                                                                                                                                                                                                                                                                                                                                                                                                          |
| Colour:                  | All text and borders are black                                                                                                                                                                                                                                                                                                                                                                                                                                                           |
| Margins:                 | Left: 0.65 cm Right: 0.65 cm Top: 1.0050 cm (used for header) Bottom: 1.50 cm (used for footer)                                                                                                                                                                                                                                                                                                                                                                                          |
| Section borders:         | 0.50 mm black – top and bottom of each section – no side borders                                                                                                                                                                                                                                                                                                                                                                                                                         |
| Header                   | O.70cm (7mm) space at top of page  Text: "Mortgage Form version n.n" where n.n is the version number of the form. Right justified. Arial 11pt font (equates to 3mm).  O.20cm (2mm) space  O.05cm (0.5mm) black horizontal line  O.25cm (2.5mm) space  Note Position: 0.32 cm from top of page: The horizontal line and the O.25cm space are also described in the individual sections (e.g. Lodger Details). These are not repeated where a section starts immediately after the header. |
| Footer                   | 0.25cm (2.5mm) space 0.05cm (0.5mm) black horizontal line 0.20cm (2mm) space Text: "Reference: Data" where "Data" is the reference from the "lodger Details" section described below. Left JustifiedText: "Page n of m" where n is the current page number and m is the total number of pages (excluding any information sheets). Right JustifiedArial 11pt font (equates to 3mm).  Position: 0.7em70cm space from bottom of page.                                                       |

The above requirements are shown graphically in the figure below: